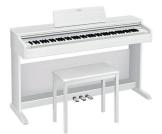

## CASIO DIGITAL PIANO AP270

 $\begin{array}{c} CEIVIANO\\ A P 2 7 0 \end{array} Comes installed with two nicely contrasting grand piano sounds \end{array}$ 

Black wood tone finish

Oak tone finish

White wood tone finish