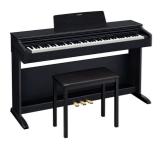

## CASIO DIGITAL PIANO AP270

 $\begin{array}{c} CEIVIANO\\ A P 2 7 0 \end{array} Comes installed with two nicely contrasting grand piano sounds \end{array}$ 

Black wood tone finish

Oak tone finish

White wood tone finish