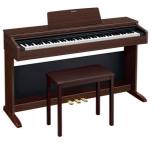

## CASIO DIGITAL PIANO AP270

 $\begin{array}{c} CEIVIANO\\ A P 2 7 0 \end{array} Comes installed with two nicely contrasting grand piano sounds \end{array}$ 

Black wood tone finish

Oak tone finish

White wood tone finish