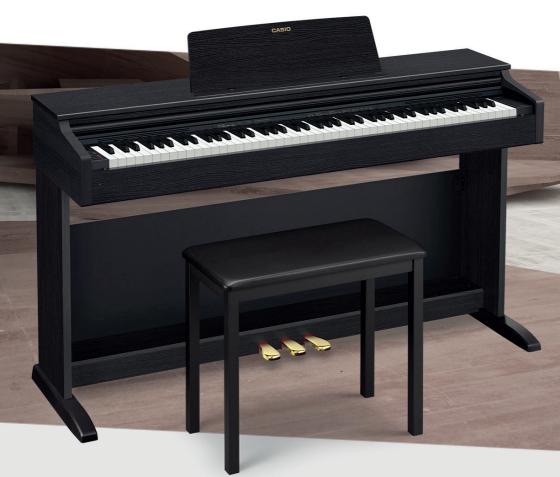

## CASIO DIGITAL PIANO AP270

 $\begin{array}{c} CEIVIANO\\ A P 2 7 0 \end{array} Comes installed with two nicely contrasting grand piano sounds \end{array}$ 

Black wood tone finish

Oak tone finish

White wood tone finish